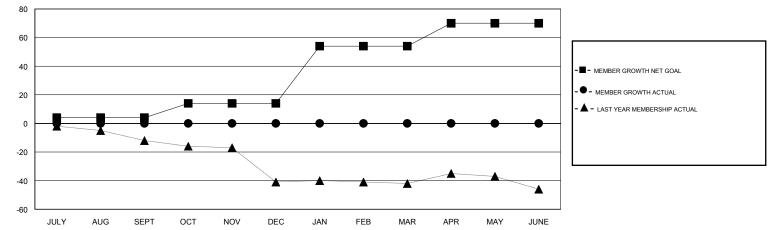

## District 5 SKN

Results as of: 7/31/2019

GOALS AND ACTUAL MEMBERS CUMULATIVE

| DROPPED CLUBS: 0        |        | 1 CLUBS OF 58 ADDED 1 OR MORE<br>NEW MEMBERS | <u>GENDER DISTRIBUTION</u><br>MALE 867 (74.68%) |              |     |
|-------------------------|--------|----------------------------------------------|-------------------------------------------------|--------------|-----|
| DROPPED MEMBERS         |        |                                              | FEMALE                                          | 294 (25.32%) |     |
| DECEASED                | 1      |                                              | TOTAL FAMILY UNIT MEMBERS                       |              | 245 |
| CLUB CANCELLED<br>OTHER | 0<br>2 |                                              | FAMILY MEMBERS PAYING HALF 1                    |              | 124 |
| TOTAL                   | 3      |                                              | 5525                                            |              |     |