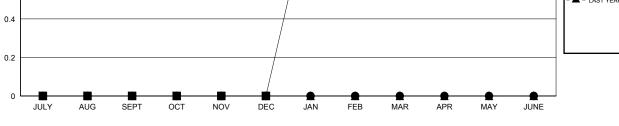

## District 5 SKN

Results as of: 7/31/2019

GOALS AND ACTUAL MEMBERS CUMULATIVE

| DROPPED CLUBS: 0        |        | 1 CLUBS OF 58 ADDED 1 OR MORE<br>NEW MEMBERS | <u>GENDER DISTRIBUTION</u><br>MALE 867 (74.68%) |              |     |
|-------------------------|--------|----------------------------------------------|-------------------------------------------------|--------------|-----|
| DROPPED MEMBERS         |        |                                              | FEMALE                                          | 294 (25.32%) |     |
| DECEASED                | 1      |                                              | TOTAL FAMILY UNIT MEMBERS                       |              | 245 |
| CLUB CANCELLED<br>OTHER | 0<br>2 |                                              | FAMILY MEMBERS PAYING HALF 1                    |              | 124 |
| TOTAL                   | 3      |                                              | 5525                                            |              |     |