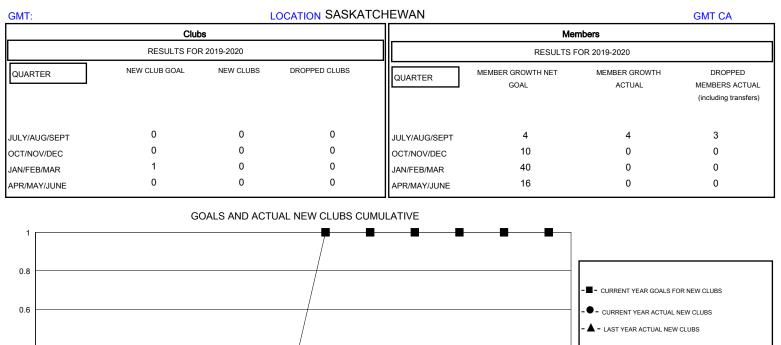

## District 5 SKN

Results as of: 7/31/2019

GOALS AND ACTUAL MEMBERS CUMULATIVE

| DROPPED CLUBS: 0        |        | 1 CLUBS OF 58 ADDED 1 OR MORE<br>NEW MEMBERS | <u>GENDER DISTRIBUTION</u><br>MALE 867 (74.68%) |              |     |
|-------------------------|--------|----------------------------------------------|-------------------------------------------------|--------------|-----|
| DROPPED MEMBERS         |        |                                              | FEMALE                                          | 294 (25.32%) |     |
| DECEASED                | 1      |                                              | TOTAL FAMILY UNIT MEMBERS                       |              | 245 |
| CLUB CANCELLED<br>OTHER | 0<br>2 |                                              | FAMILY MEMBERS PAYING HALF 1                    |              | 124 |
| TOTAL                   | 3      |                                              | 5525                                            |              |     |